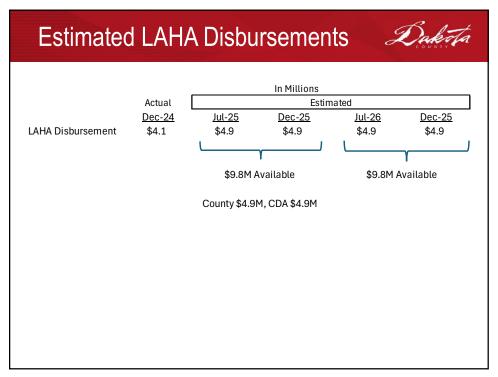

| 2024-2025 Budget and Actuals Duketa |      |         |            |                |  |  |
|-------------------------------------|------|---------|------------|----------------|--|--|
| In Millions                         |      |         |            |                |  |  |
| 4                                   | 2024 |         |            |                |  |  |
|                                     | Ac   | tuals   |            | opted<br>Idget |  |  |
| LAHA Expenses                       | \$   | 1.8     | \$         | 4.7            |  |  |
| LAHA Revenues                       | \$   | 4.1     | \$         | 4.7            |  |  |
| <u>2025</u><br>(as of 5/30/25)      |      |         |            |                |  |  |
|                                     |      | Adopted |            | opted          |  |  |
|                                     | Ac   | tuals   | als Budget |                |  |  |
| LAHA Expenses                       | \$   | 0.7     | \$         | 4.9            |  |  |
| LAHA Revenues                       | \$   | -       | \$         | 4.9            |  |  |