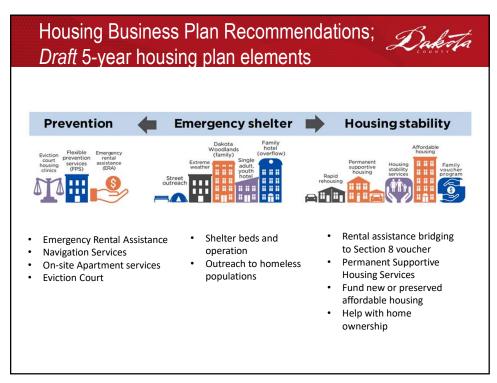

## Local Affordable Housing Aid (LAHA)

June 10, 2025

Marti Fischbach, Community Services Director Heidi Welsch, County Manager Paul Sikorski, Finance Director

| 2025 LAHA Spe                                                             | Daker                                                                                         |                                                                             |
|---------------------------------------------------------------------------|-----------------------------------------------------------------------------------------------|-----------------------------------------------------------------------------|
| Allowed Use                                                               | LAHA<br>(proposed in 10/24)                                                                   | LAHA approved<br>(board approved 12/24)                                     |
| 1. Emergency Rental Assistance                                            | \$2,149,000<br>(+22 Family Vouchers,<br>Establishing 15 Singles Vouchers<br>Program, 3 FTE)   | \$1,667,963<br>2 FTE<br>(reduced ERA; no Singles Voucher<br>program, 1 FTE) |
| 2. Emergency Shelter Operations                                           | \$0                                                                                           | \$0                                                                         |
| 3. Support Services                                                       | \$3,400,000<br>(Housing Stability Team; bringing Rapid<br>Rehousing program in-house, 11 FTE) | \$3,245,023<br>11 FTE<br>(reduced ApartmentConnect)                         |
| 4. New or preserved affordable housing<br>(to be handled through the CDA) | \$3,085,000                                                                                   | \$4,500,000<br>(proposed)                                                   |
| Requested Total                                                           | \$8,634,000                                                                                   | \$4,922,986                                                                 |
| Unallocated / Save for future                                             | \$1,166,000                                                                                   | \$377,014                                                                   |
| 2025 Total (Projected)                                                    | \$9,800,000                                                                                   | \$9,800,000                                                                 |