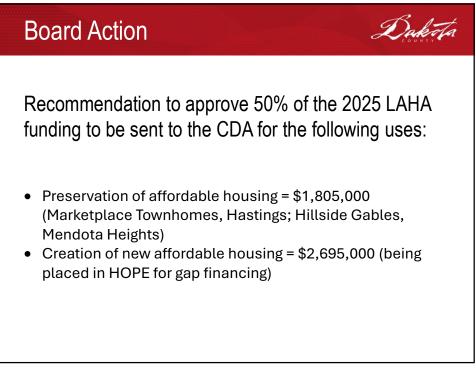

## Local Affordable Housing Aid (LAHA)

June 10, 2025

Marti Fischbach, Community Services Director Heidi Welsch, County Manager Paul Sikorski, Finance Director

| 2025 LAHA Spe                                                             | Daker                                                                                         |                                                                             |
|---------------------------------------------------------------------------|-----------------------------------------------------------------------------------------------|-----------------------------------------------------------------------------|
| Allowed Use                                                               | LAHA<br>(proposed in 10/24)                                                                   | LAHA approved<br>(board approved 12/24)                                     |
| 1. Emergency Rental Assistance                                            | \$2,149,000<br>(+22 Family Vouchers,<br>Establishing 15 Singles Vouchers<br>Program, 3 FTE)   | \$1,667,963<br>2 FTE<br>(reduced ERA; no Singles Voucher<br>program, 1 FTE) |
| 2. Emergency Shelter Operations                                           | \$0                                                                                           | \$0                                                                         |
| 3. Support Services                                                       | \$3,400,000<br>(Housing Stability Team; bringing Rapid<br>Rehousing program in-house, 11 FTE) | \$3,245,023<br>11 FTE<br>(reduced ApartmentConnect)                         |
| 4. New or preserved affordable housing<br>(to be handled through the CDA) | \$3,085,000                                                                                   | \$4,500,000<br>(proposed)                                                   |
| Requested Total                                                           | \$8,634,000                                                                                   | \$4,922,986                                                                 |
| Unallocated / Save for future                                             | \$1,166,000                                                                                   | \$377,014                                                                   |
| 2025 Total (Projected)                                                    | \$9,800,000                                                                                   | \$9,800,000                                                                 |