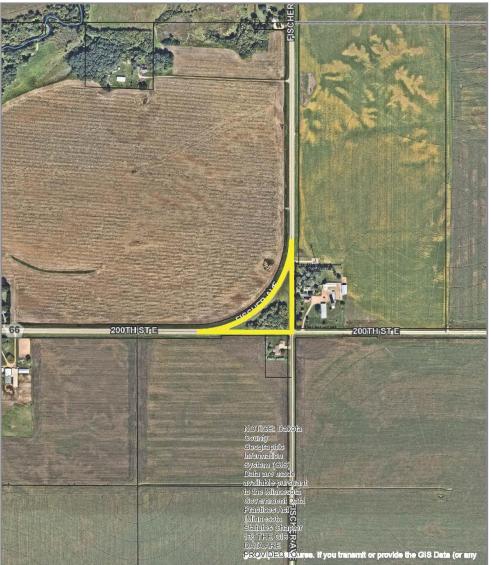

## **Attachment: Proposed Monitoring Well Locations**

Property 1 has Parcel ID: 39-02100-76-010, described as follows:

Triangular piece of the Southeast Corner of the Southeast Quarter of the Southeast Quarter of Section 21, Township 114, Range 18, Dakota County, Minnesota.

Property 1: Parcel ID 390210076010

Disclaimer: Map and parcel data are believed to be accurate, but accuracy is not guaranteed. This is not a legal document and should not be substituted for a title search, appraisal, survey, or 1 inch = 600 feet for zoning verification.