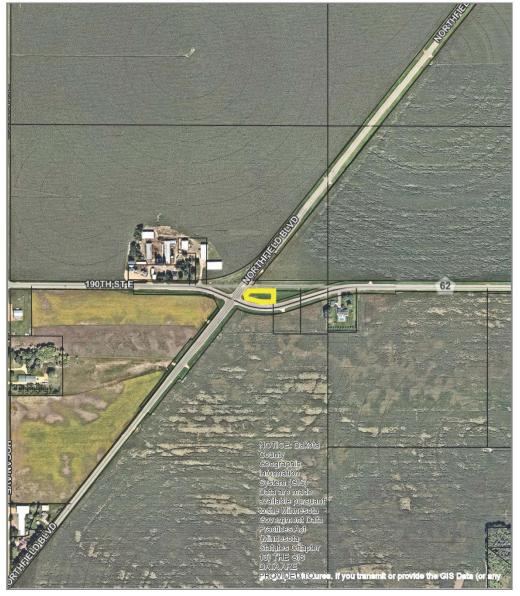

Map Scale 10/25/2022 Property 2 has Parcel ID: 39-02400-25-014, described as follows:

Part of Northwest Quarter designated as Parcel 9B, Dakota County Right of Way Map Number 484, Section 24, Township 114, Range 18, Dakota County, Minnesota.

Property 2: Parcel ID 390240025014

Disclaimer: Map and parcel data are believed to be accurate, but accuracy is not guaranteed. This is not a legal document and should not be substituted for a title search, appraisal, survey, or 1 inch = 600 feet for zoning verification.