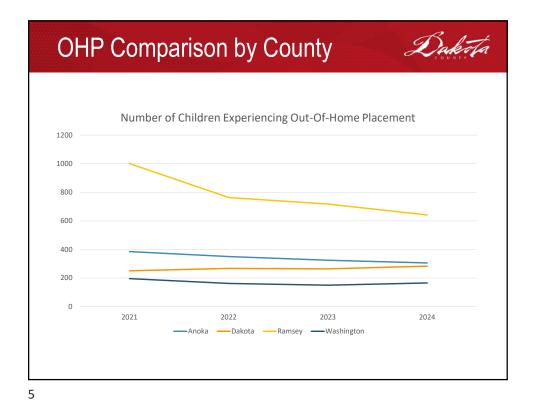

## Child Abuse Prevention Month April 2025

Nikki Conway, Children and Family Services Director Lawrence Dickens, Children and Family Services Deputy Director

<image><section-header><image>





















| Data Point: (8) Number of Childre | breakdown with rates per 1,000 children<br>hildren Experiencing Out-of-home Care |                     |                   |     |                      |                   |                                                        | DEPARTMENT OF CHILDRE<br>YOUTH, AND FAMILIES |                   |     |                      |                |  |
|-----------------------------------|----------------------------------------------------------------------------------|---------------------|-------------------|-----|----------------------|-------------------|--------------------------------------------------------|----------------------------------------------|-------------------|-----|----------------------|----------------|--|
| gency Select