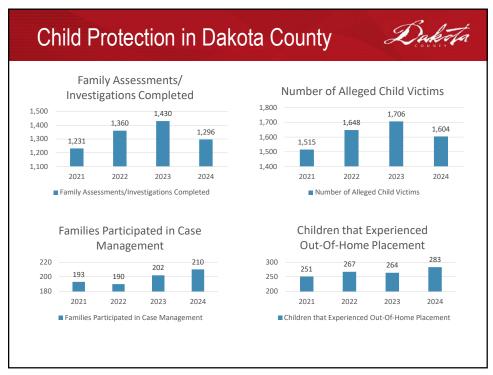

## Child Abuse Prevention Month April 2025

Nikki Conway, Children and Family Services Director Lawrence Dickens, Children and Family Services Deputy Director

<image><section-header><image>





















| Data Point: (8) Number of Childre | breakdown with rates per 1,000 children<br>hildren Experiencing Out-of-home Care |                     |                   |     |                      |                   |                                                        | DEPARTMENT OF CHILDRE<br>YOUTH, AND FAMILIES |                   |     |                      |                |  |
|-----------------------------------|----------------------------------------------------------------------------------|---------------------|-------------------|-----|----------------------|-------------------|--------------------------------------------------------|----------------------------------------------|-------------------|-----|----------------------|----------------|--|
| gency Sele