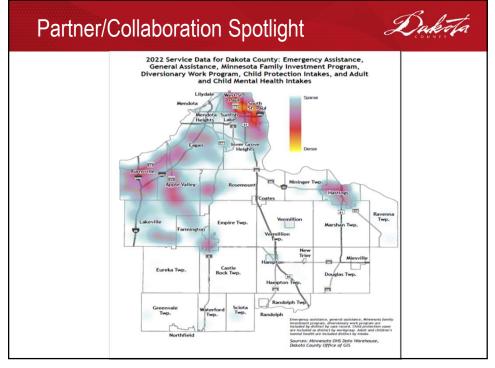

## Child Abuse Prevention Month April 2025

Nikki Conway, Children and Family Services Director Lawrence Dickens, Children and Family Services Deputy Director

<image><section-header><image>

| Data Point: (8) Number of Childre | breakdown with rates per 1,000 children<br>hildren Experiencing Out-of-home Care |                     |                   |     |                      |                   |                                                        | DEPARTMENT OF CHILDRE<br>YOUTH, AND FAMILIES |                   |     |                      |                |  |
|-----------------------------------|----------------------------------------------------------------------------------|---------------------|-------------------|-----|----------------------|-------------------|--------------------------------------------------------|----------------------------------------------|-------------------|-----|----------------------|----------------|--|
| gency Selection: Dakota           |                                                                                  |                     |                   |     |                      |                   | Choose agency<br>Dakota (8) Number of Children Experie |                                              |                   |     |                      |                |  |
|                                   |                                                                                  | 2021                |                   |     | 2022                 |                   | 2023                                                   |                                              |                   |     | 2024                 |                |  |
|                                   |                                                                                  | Population estimate | Rate per<br>1,000 |     | Population estimate  | Rate per<br>1,000 |                                                        | Population estimate                          | Rate per<br>1,000 |     | Population estimate  | Rate p<br>1,00 |  |
| III groups                        | 243                                                                              | 106,950             | 2.3               | 271 | 106,387              | 2.5               | 272                                                    | 106,392                                      | 2.6               | 298 | 106,392              | 2              |  |
| frican American / Black           | 46                                                                               | 13,908              | 3.3               | 63  | 14,816               | 4.3               | 64                                                     | 15,759                                       | 4.1               | 68  | 15,759               | 4              |  |
| merican Indian / Alaska Native    | •                                                                                | 1,113               |                   | ·   | 1,169                |                   |                                                        | 1,213                                        |                   |     | 1,213                |                |  |
| sian / Pacific Islander           | ÷                                                                                | 7,110               |                   |     | 7,182                |                   |                                                        | 7,220                                        |                   |     | 7,220                |                |  |
| lispanic / Latinx (any race)      | 38                                                                               | 14,721              | 2.6               | 34  | 1 <mark>4,971</mark> | 2.3               | 31                                                     | 15,296                                       | 2.0               | 31  | 15, <mark>296</mark> | 2              |  |
| wo or more races                  | 83                                                                               | 8.035               | 10.3              | 83  | 8.087                | 10.3              | 87                                                     | 8,164                                        | 10,7              | 92  | 8,164                | 11             |  |