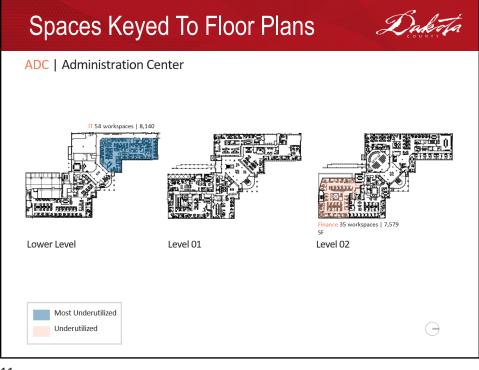

## Survey to all Staff

Dakota

## Summary

- Hybrid efficiency continues as people return
- Shared Spaces in trade for Flexible Schedules
- You just must come in for some things
- Work From Home peaked but is not disappearing
- High marks on current county facilities
- Increase technology in new workspace format
- Early adopters of change (Community Services, Enterprise Finance & Information Services, County Admin)



















| Western Service Center Dakerta |                                                                                |   |
|--------------------------------|--------------------------------------------------------------------------------|---|
| WSC   Western<br>Center        | Service                                                                        |   |
| Optimized<br>Future Potential  | 32,726 SF<br>230 workspaces 23,185 SF<br>230 workspaces<br>(with optimized SF) | Θ |