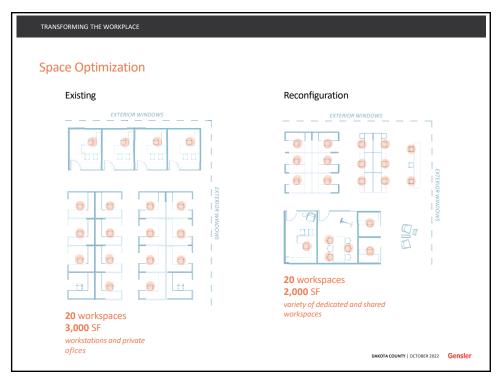

## Survey to all Staff

Dakota

## Summary

- Hybrid efficiency continues as people return
- Shared Spaces in trade for Flexible Schedules
- You just must come in for some things
- Work From Home peaked but is not disappearing
- High marks on current county facilities
- Increase technology in new workspace format
- Early adopters of change (Community Services, Enterprise Finance & Information Services, County Admin)



















| Western Service Center Dakerta |                                                                                |   |
|--------------------------------|--------------------------------------------------------------------------------|---|
| WSC   Western<br>Center        | Service                                                                        |   |
| Optimized<br>Future Potential  | 32,726 SF<br>230 workspaces 23,185 SF<br>230 workspaces<br>(with optimized SF) | Θ |