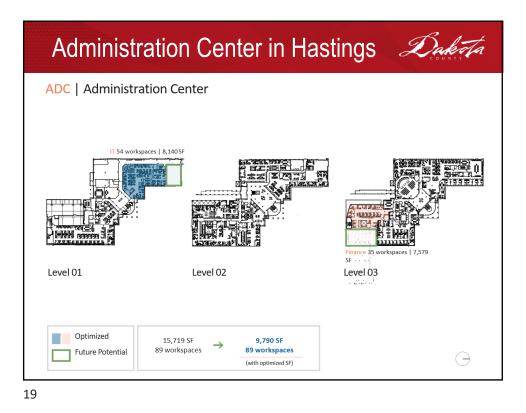

exible Schedules
- You just must come in for some things
- Work From Home peaked but is not disappearing
- High marks on current county facilities
- Increase technology in new workspace format
- Early adopters of change (Community Services, Enterprise Finance & Information Services, County Admin)



















| Western Service Center Dakerta |                                                                                |   |
|--------------------------------|--------------------------------------------------------------------------------|---|
| WSC   Western<br>Center        | Service                                                                        |   |
| Optimized<br>Future Potential  | 32,726 SF<br>230 workspaces 23,185 SF<br>230 workspaces<br>(with optimized SF) | Θ |