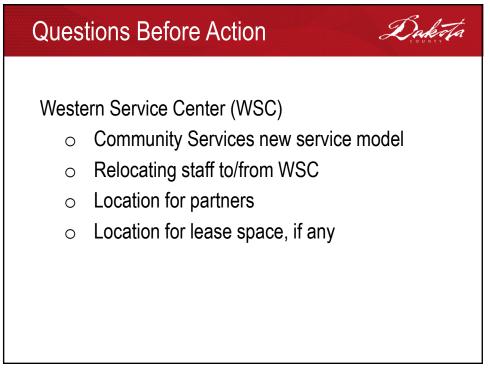

| Western Service Center Dakerta |                                                                                |   |
|--------------------------------|--------------------------------------------------------------------------------|---|
| WSC   Western<br>Center        | Service                                                                        |   |
| Optimized<br>Future Potential  | 32,726 SF<br>230 workspaces 23,185 SF<br>230 workspaces<br>(with optimized SF) | Θ |