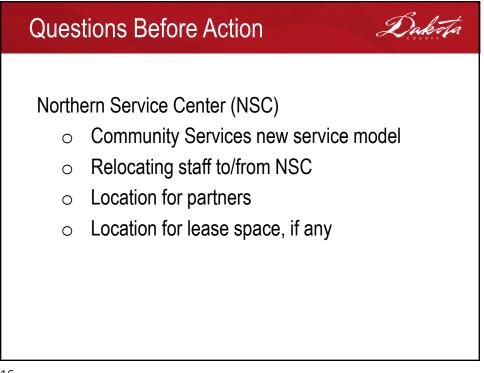

## Survey to all Staff

Dakota

## Summary

- Hybrid efficiency continues as people return
- Shared Spaces in trade for Flexible Schedules
- You just must come in for some things
- Work From Home peaked but is not disappearing
- High marks on current county facilities
- Increase technology in new workspace format
- Early adopters of change (Community Services, Enterprise Finance & Information Services, County Admin)



















| Western Service Center Dakerta |                                                                                |   |
|--------------------------------|--------------------------------------------------------------------------------|---|
| WSC   Western<br>Center        | Service                                                                        |   |
| Optimized<br>Future Potential  | 32,726 SF<br>230 workspaces 23,185 SF<br>230 workspaces<br>(with optimized SF) | Θ |