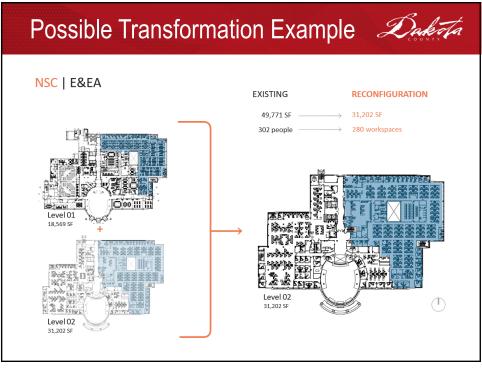

## Survey to all Staff

Dakota

## Summary

- Hybrid efficiency continues as people return
- Shared Spaces in trade for Flexible Schedules
- You just must come in for some things
- Work From Home peaked but is not disappearing
- High marks on current county facilities
- Increase technology in new workspace format
- Early adopters of change (Community Services, Enterprise Finance & Information Services, County Admin)



















| Western Service Center Dakerta |                                                                                |   |
|--------------------------------|--------------------------------------------------------------------------------|---|
| WSC   Western<br>Center        | Service                                                                        |   |
| Optimized<br>Future Potential  | 32,726 SF<br>230 workspaces 23,185 SF<br>230 workspaces<br>(with optimized SF) | Θ |