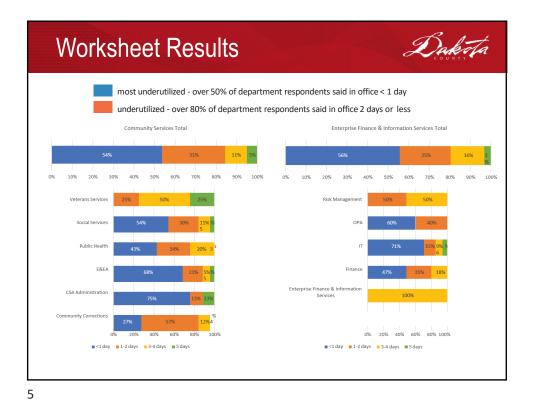

## Survey to all Staff

Dakota

## Summary

- Hybrid efficiency continues as people return
- Shared Spaces in trade for Flexible Schedules
- You just must come in for some things
- Work From Home peaked but is not disappearing
- High marks on current county facilities
- Increase technology in new workspace format
- Early adopters of change (Community Services, Enterprise Finance & Information Services, County Admin)



















| Western Service Center Dakerta |                                                                                |   |
|--------------------------------|--------------------------------------------------------------------------------|---|
| WSC   Western<br>Center        | Service                                                                        |