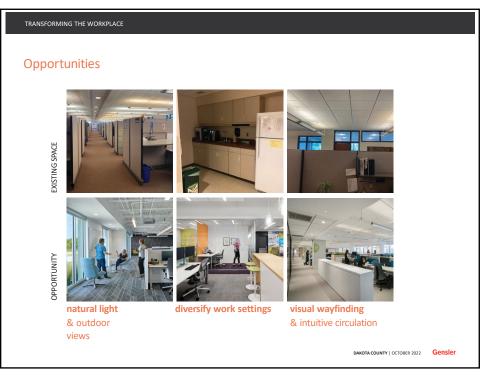

## Survey to all Staff

Dakota

## Summary

- Hybrid efficiency continues as people return
- Shared Spaces in trade for Flexible Schedules
- You just must come in for some things
- Work From Home peaked but is not disappearing
- High marks on current county facilities
- Increase technology in new workspace format
- Early adopters of change (Community Services, Enterprise Finance & Information Services, County Admin)



















| Western Service Center Dakerta |                                                                                |   |
|--------------------------------|--------------------------------------------------------------------------------|---|
| WSC   Western<br>Center        | Service                                                                        |   |
| Optimized<br>Future Potential  | 32,726 SF<br>230 workspaces 23,185 SF<br>230 workspaces<br>(with optimized SF) | Θ |