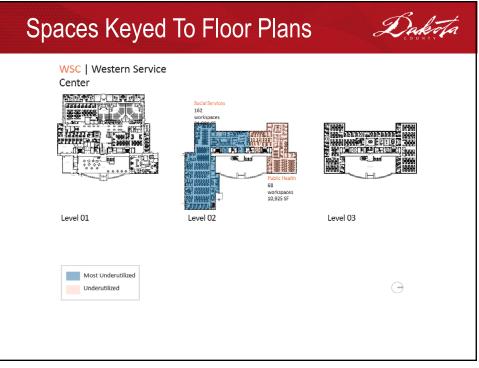

| Western Service Center Dakerta |                                                                                |   |
|--------------------------------|--------------------------------------------------------------------------------|---|
| WSC   Western<br>Center        | Service                                                                        |   |
| Optimized<br>Future Potential  | 32,726 SF<br>230 workspaces 23,185 SF<br>230 workspaces<br>(with optimized SF) | Θ |