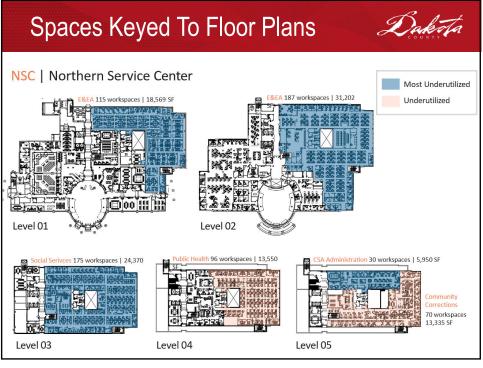

## Survey to all Staff

Dakota

## Summary

- Hybrid efficiency continues as people return
- Shared Spaces in trade for Flexible Schedules
- You just must come in for some things
- Work From Home peaked but is not disappearing
- High marks on current county facilities
- Increase technology in new workspace format
- Early adopters of change (Community Services, Enterprise Finance & Information Services, County Admin)



















| Western Service Center Dakerta |                                                                                |   |
|--------------------------------|--------------------------------------------------------------------------------|---|
| WSC   Western<br>Center        | Service                                                                        |   |
| Optimized<br>Future Potential  | 32,726 SF<br>230 workspaces 23,185 SF<br>230 workspaces<br>(with optimized SF) | Θ |