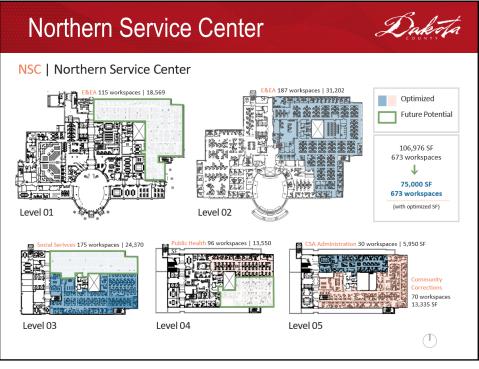

| Western Service Center Dakerta |                                                                                |   |
|--------------------------------|--------------------------------------------------------------------------------|---|
| WSC   Western<br>Center        | Service                                                                        |   |
| Optimized<br>Future Potential  | 32,726 SF<br>230 workspaces 23,185 SF<br>230 workspaces<br>(with optimized SF) | Θ |