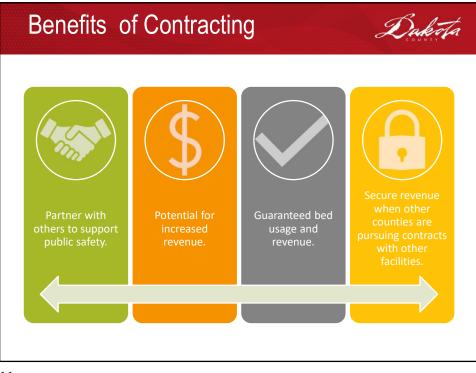

We have been asked to contract for beds, which means other counties will purchase a bed from the JSC and pay for that bed whether or not they use it or not. The county is able to use their contracted bed at any time and for any youth.