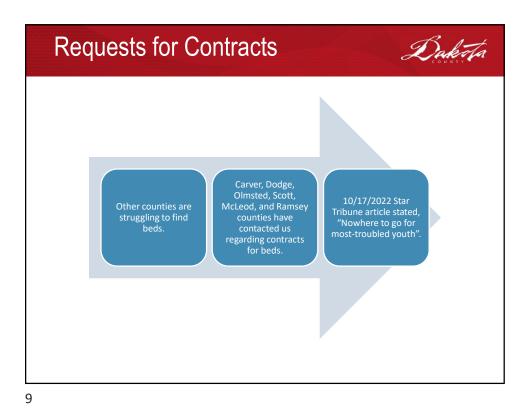

We have been asked to contract for beds, which means other counties will purchase a bed from the JSC and pay for that bed whether or not they use it or not. The county is able to use their contracted bed at any time and for any youth.