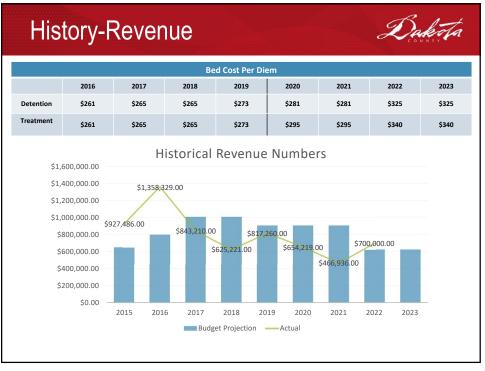

## Juvenile Service Center Pressures and Options

January 10, 2023













| Staffing Challenges |                     |                              | Dakota                    |
|---------------------|---------------------|------------------------------|---------------------------|
| YEAR                | APO<br>RESIGNATIONS | AVERAGE NO.<br>APO POSITIONS | AVERAGE<br>TURNOVER RATES |
| 2022                | 25                  | 23                           | 109%                      |
| 2021                | 20                  | 23                           | 87%                       |
| 2020                | 10                  | 23                           | 43%                       |
| 2019                | 12                  | 23                           | 52%                       |
| 2018                | 14                  | 22