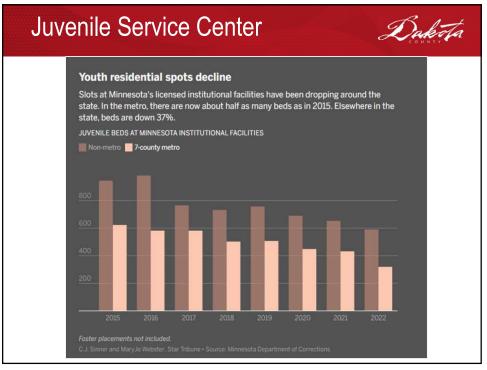

## Juvenile Service Center Pressures and Options

January 10, 2023













| Staffing Challenges |                     |                              | Dakota                    |
|---------------------|---------------------|------------------------------|---------------------------|
| YEAR                | APO<br>RESIGNATIONS | AVERAGE NO.<br>APO POSITIONS | AVERAGE<br>TURNOVER RATES |
| 2022                | 25                  | 23                           | 109%                      |
| 2021                | 20                  | 23                           | 87%                       |
| 2020                | 10                  | 23                           | 43%                       |
| 2019                | 12                  | 23                           | 52%                       |
| 2018                | 14                  | 22