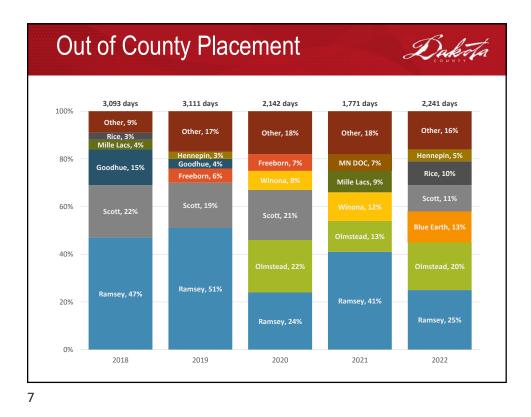

## Regional Model vs Contracting

Dakota

Anoka and Moorhead are Regional Facilities where other counties have shared ownership of the facility including shared operating costs. This is most common when a new facility opens or a major renovation is occurring.

We have been asked to contract for beds, which means other counties will purchase a bed from the JSC and pay for that bed whether or not they use it or not. The county is able to use their contracted bed at any time and for any youth.