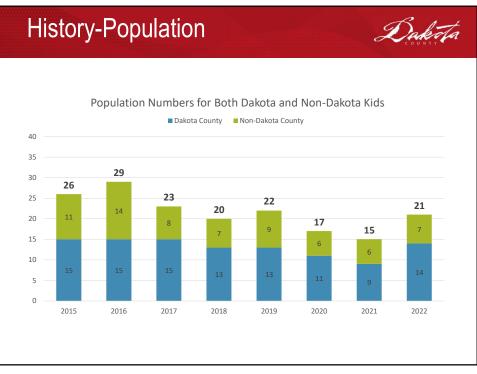

## Juvenile Service Center Pressures and Options

January 10, 2023

| Staffing Challenges |                     |                              | Dakota                    |
|---------------------|---------------------|------------------------------|---------------------------|
| YEAR                | APO<br>RESIGNATIONS | AVERAGE NO.<br>APO POSITIONS | AVERAGE<br>TURNOVER RATES |
| 2022                | 25                  | 23                           | 109%                      |
| 2021                | 20                  | 23                           | 87%                       |
| 2020                | 10                  | 23                           | 43%                       |
| 2019                | 12                  | 23                           | 52%                       |
| 2018                | 14                  | 22                           | 64%                       |
| 2017                | 10                  | 21                           | 49%                       |
| 2016                | 6                   | 22                           | 27%                       |
|                     |                     |                              |                           |