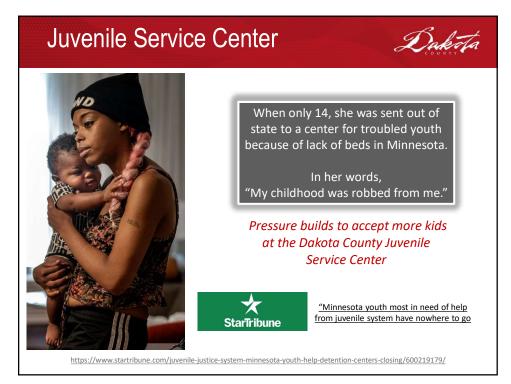

## Juvenile Service Center Pressures and Options

January 10, 2023













| Staffing Challenges |                     |                              | Dakota                    |
|---------------------|---------------------|------------------------------|---------------------------|
| YEAR                | APO<br>RESIGNATIONS | AVERAGE NO.<br>APO POSITIONS | AVERAGE<br>TURNOVER RATES |
| 2022                | 25                  | 23                           | 109%                      |
| 2021                | 20                  | 23                           | 87%                       |
| 2020                | 10                  | 23                           | 43%                       |
| 2019                | 12                  | 23                           | 52%                       |
| 2018                | 14                  | 22