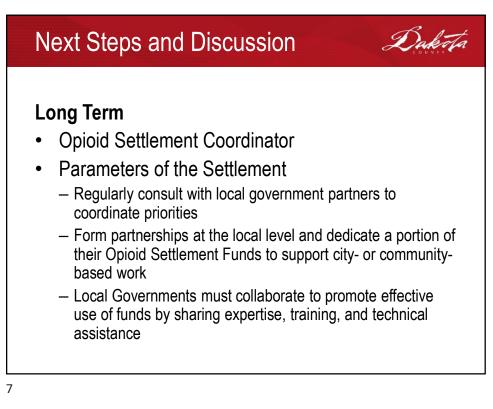

| 2035      | \$412,314.83   |                   | \$412,314.83   |
|                                                                                             | 2036      | \$412,314.83   |                   | \$412,314.83   |
|                                                                                             | 2037      | \$412,314.83   |                   | \$412,314.83   |
|                                                                                             | 2038      | \$412,314.83   |                   | \$412,314.83   |
|                                                                                             | Totals    | \$7,421,666.93 | \$1,705,860.28    | \$9,127,527.21 |