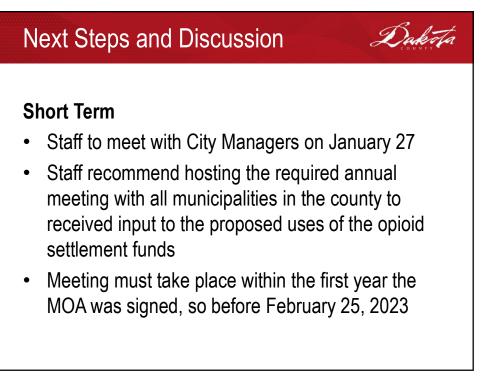

| 2035      | \$412,314.83   |                   | \$412,314.83   |
|                                                                                             | 2036      | \$412,314.83   |                   | \$412,314.83   |
|                                                                                             | 2037      | \$412,314.83   |                   | \$412,314.83   |
|                                                                                             | 2038      | \$412,314.83   |                   | \$412,314.83   |
|                                                                                             | Totals    | \$7,421,666.93 | \$1,705,860.28    | \$9,127,527.21 |