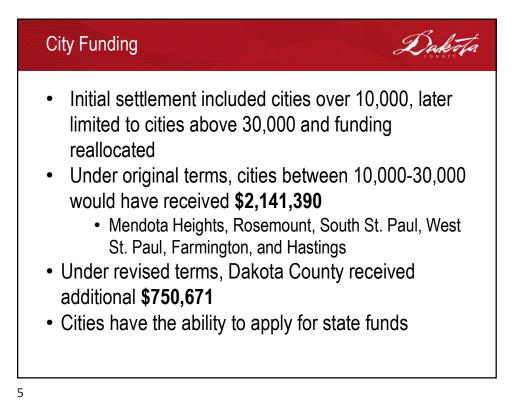

| 2035      | \$412,314.83   |                   | \$412,314.83   |
|                                                                                             | 2036      | \$412,314.83   |                   | \$412,314.83   |
|                                                                                             | 2037      | \$412,314.83   |                   | \$412,314.83   |
|                                                                                             | 2038      | \$412,314.83   |                   | \$412,314.83   |
|                                                                                             | Totals    | \$7,421,666.93 | \$1,705,860.28    | \$9,127,527.21 |