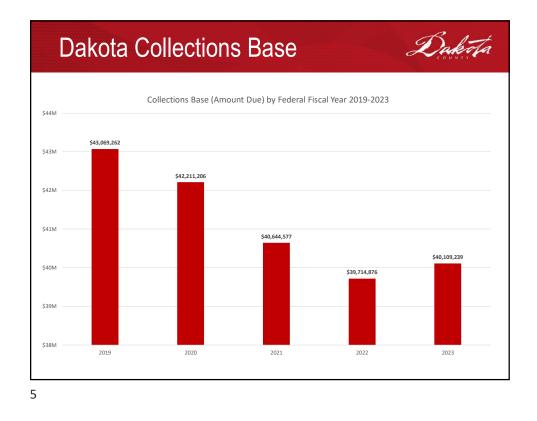

## Agenda

- Program evolution
- Collections & caseload data
- Program tends & challenges
- Program priorities

Dakota

1

| Program Priorities                                                             |                                                |                              | Daketa                                                  |
|--------------------------------------------------------------------------------|------------------------------------------------|------------------------------|---------------------------------------------------------|
|                                                                                |                                                |                              |                                                         |
| Transform                                                                      | Create                                         | Enhance                      | Increase                                                |
| Transform<br>service delivery<br>to meet the<br>needs of<br>modern<br>families | Create a more<br>family centered<br>experience | Enhance worker<br>experience | Increase<br>reliability of<br>child support<br>payments |
|                                                                                |                                                |                              |                                                         |