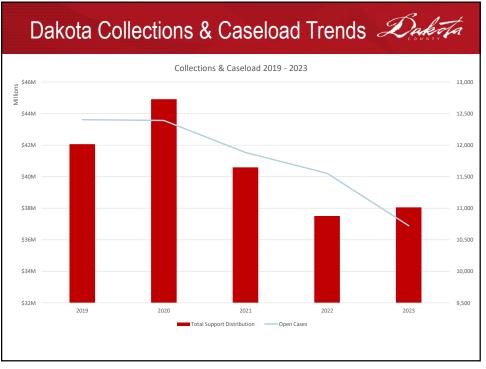

## Agenda

- Program evolution
- Collections & caseload data
- Program tends & challenges
- Program priorities

Dakota

1

| Program Priorities                                                             |                                                |                              | Daketa                                                  |
|--------------------------------------------------------------------------------|------------------------------------------------|------------------------------|---------------------------------------------------------|
|                                                                                |                                                |                              |                                                         |
| Transform                                                                      | Create                                         | Enhance                      | Increase                                                |
| Transform<br>service delivery<br>to meet the<br>needs of<br>modern<br>families | Create a more<br>family centered<br>experience | Enhance worker<br>experience | Increase<br>reliability of<br>child support<br>payments |
|                                                                                |                                                |                              |                                                         |