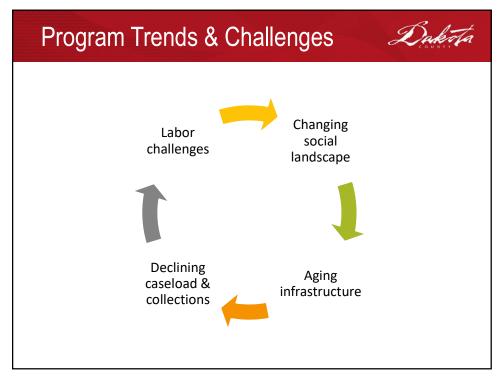

## Agenda

- Program evolution
- Collections & caseload data
- Program tends & challenges
- Program priorities

Dakota

1

| Program Priorities                                                             |                                                |                              | Daketa                                                  |
|--------------------------------------------------------------------------------|------------------------------------------------|------------------------------|---------------------------------------------------------|
|                                                                                |                                                |                              |                                                         |
| Transform                                                                      | Create                                         | Enhance                      | Increase                                                |
| Transform<br>service delivery<br>to meet the<br>needs of<br>modern<br>families | Create a more<br>family centered<br>experience | Enhance worker<br>experience | Increase<br>reliability of<br>child support<br>payments |
|                                                                                |                                                |                              |                                                         |