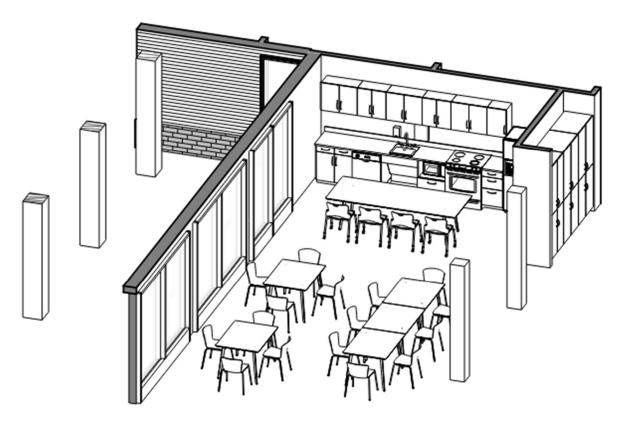

Image 7 – Exterior Massing Diagram – bird's eye view from northeast

 ${\bf Image~8-Interior~Rendering~of~Living~Room-view~from~main~hallway}$ 

Image 9 – Interior Rendering of Dining Room and Training Kitchen