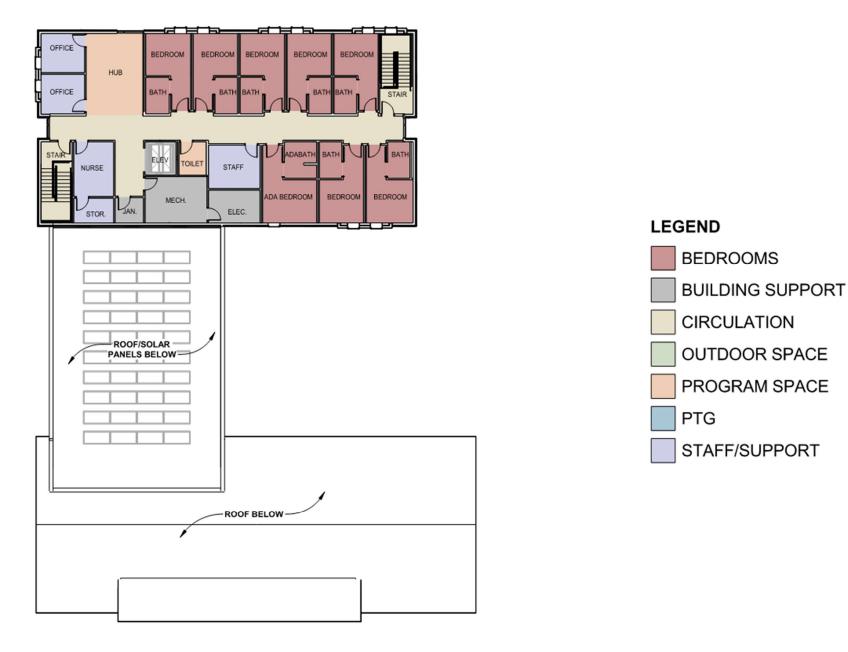

Image 1 – Existing Site Aerial Image showing property that has been rezoned to R3

Image 2 – Proposed Site Plan

Image 3 – Proposed Building Plan – Main Level

Page 3

**LEGEND** 

**PTG** 

**BEDROOMS** 

**CIRCULATION** 

**BUILDING SUPPORT** 

**OUTDOOR SPACE** 

PROGRAM SPACE

STAFF/SUPPORT

Image 4 – Proposed Building Plan – Upper Level

Image 5 – Exterior Massing Diagram – bird's eye view from southeast

Image 6 – Exterior Massing Diagram – bird's eye view from southwest