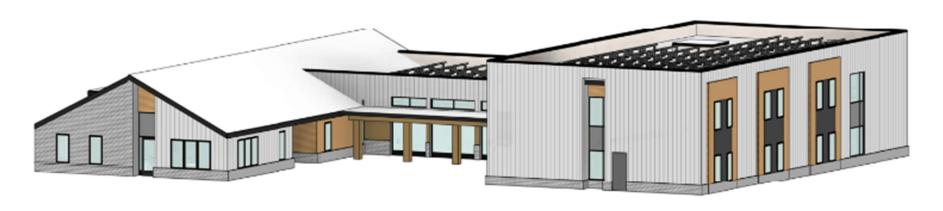

Image 7 – Exterior Massing Diagram – bird's eye view from northeast

 ${\bf Image~8-Interior~Rendering~of~Living~Room-view~from~main~hallway}$ 

Image 9 – Interior Rendering of Dining Room and Training Kitchen