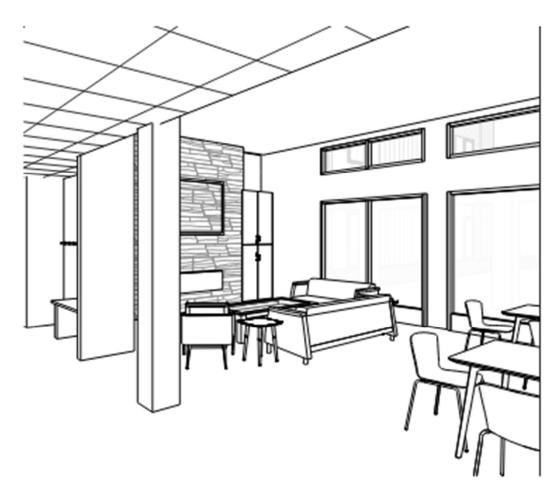

Image 7 – Exterior Massing Diagram – bird's eye view from northeast

 ${\bf Image~8-Interior~Rendering~of~Living~Room-view~from~main~hallway}$ 

Image 9 – Interior Rendering of Dining Room and Training Kitchen