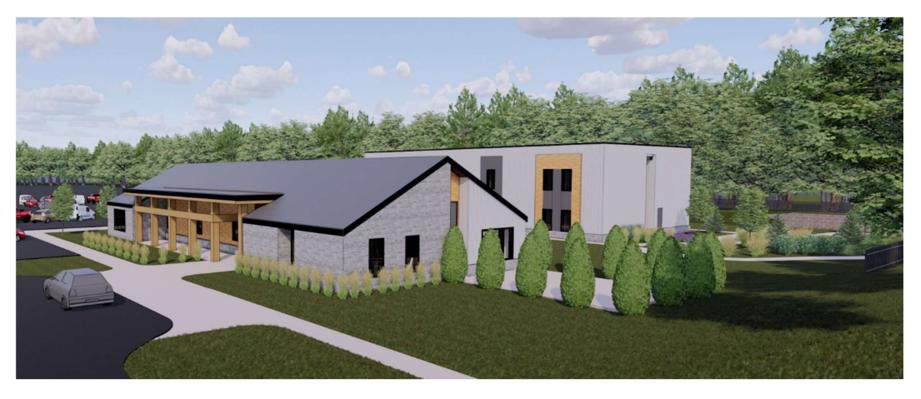

Image 10 – Interior Rendering of Typical Bedroom with Bathroom

Image 11 – Interior Rendering of the Place To Go wing

Image 12 – Exterior Rendering - view from southeast

|              | DHS Grant<br>Request | Predesign<br>Estimate | Prelim SD<br>Estimate | Refined SD<br>Estimate |
|--------------|----------------------|-----------------------|-----------------------|------------------------|
|              | 08/04/21             | 06/14/22              | 11/15/22              | 12/20/22               |
| Construction | \$6,693,100          | \$7,100,000           | \$13,500,000          | \$11,000,000           |
| Soft Costs   | \$920,000            | \$1,029,000           | \$1,877,600           | \$2,500,000            |
| Total        | \$7,613,100          | \$8,129,000           | \$15,377,600          | \$13,500,000           |