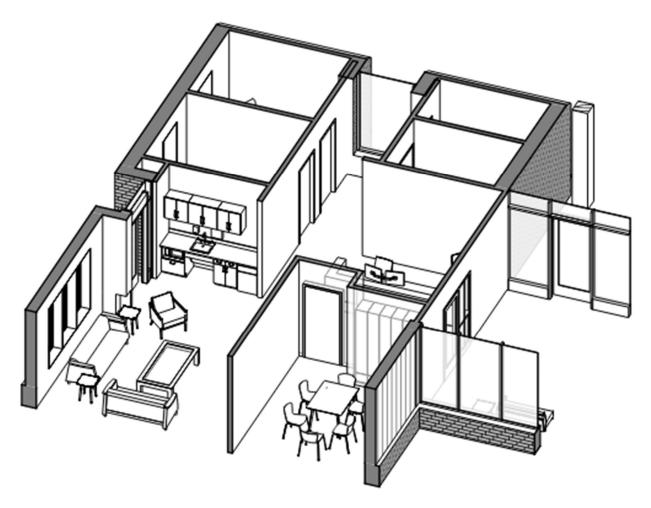

Image 10 – Interior Rendering of Typical Bedroom with Bathroom

Image 11 – Interior Rendering of the Place To Go wing

Image 12 – Exterior Rendering - view from southeast

|              | DHS Grant<br>Request | Predesign<br>Estimate | Prelim SD<br>Estimate | Refined SD<br>Estimate |
|--------------|----------------------|-----------------------|-----------------------|------------------------|
|              | 08/04/21             | 06/14/22              | 11/15/22              | 12/20/22               |
| Construction | \$6,693,100          | \$7,100,000           | \$13,500,000          | \$11,000,000           |
| Soft Costs   | \$920,000            | \$1,029,000           | \$1,877,600           | \$2,500,000            |
| Total        | \$7,613,100          | \$8,129,000           | \$15,377,600          | \$13,500,000           |