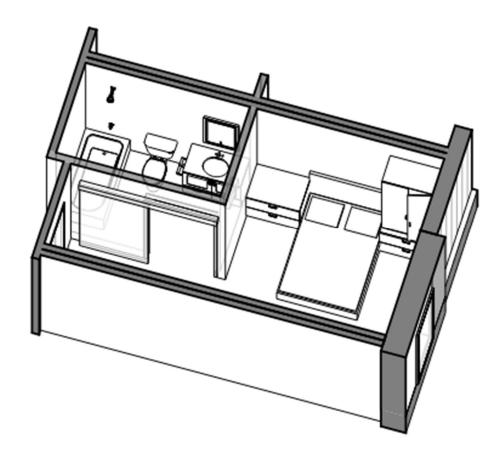

Image 10 – Interior Rendering of Typical Bedroom with Bathroom

Image 11 – Interior Rendering of the Place To Go wing

Image 12 – Exterior Rendering - view from southeast

|              | DHS Grant<br>Request | Predesign<br>Estimate | Prelim SD<br>Estimate | Refined SD<br>Estimate |
|--------------|----------------------|-----------------------|-----------------------|------------------------|
|              | 08/04/21             | 06/14/22              | 11/15/22              | 12/20/22               |
| Construction | \$6,693,100          | \$7,100,000           | \$13,500,000          | \$11,000,000           |
| Soft Costs   | \$920,000            | \$1,029,000           | \$1,877,600           | \$2,500,000            |
| Total        | \$7,613,100          | \$8,129,000           | \$15,377,600          | \$13,500,000           |